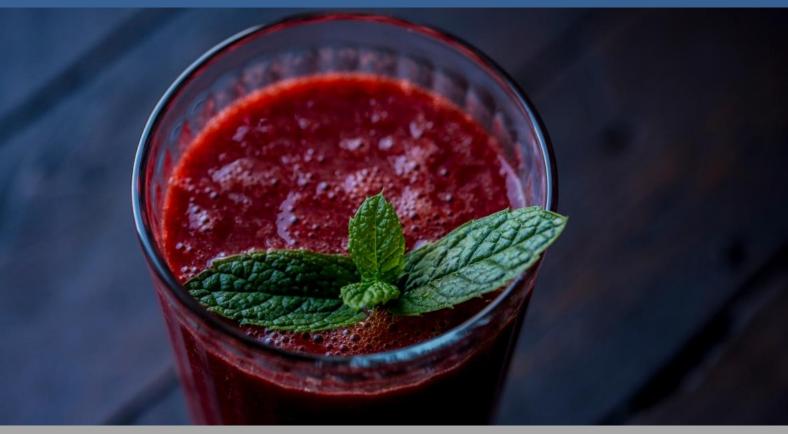

## **Beetroot Smoothie**

\*\* Serves 2 \*\*

## Ingredients:

- 500g Brookerpaks cooked beetroot, roughly diced
- ¼ banana, chopped
- Small handful of blueberries
- 4cm piece fresh ginger, grated
- 120ml apple juice not from concentrate
- 20ml homemade honey syrup\*
- 1 cup of ice

## Instructions:

 Prepare the beetroot, banana and ginger. Combine all ingredients into a blender, blitz until smooth and serve in a chilled glass.